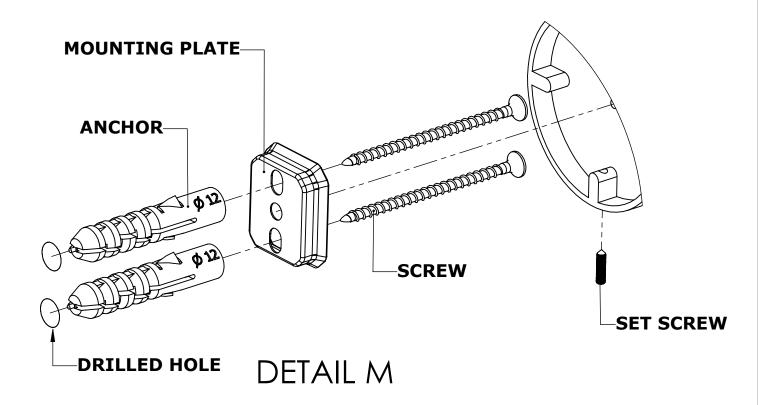

#### Step 1: Drill holes in Wall for screw anchors and attach Mounting Plate to Wall

Determine your desired location for installation and make a mark for the location of the mounting plate. Remove mounting plate from backplate by loosening set screw in backplate as pictured below. Place center hole of mounting plate over mark made above. Make 2 marks where mounting screws will be placed as shown below. Drill hole at each of the marks. (You may substitute other style mounting anchors or screws if desired). Place anchors into the holes made. Place mounting plate over holes and secure to mounting surface using screws as shown below.