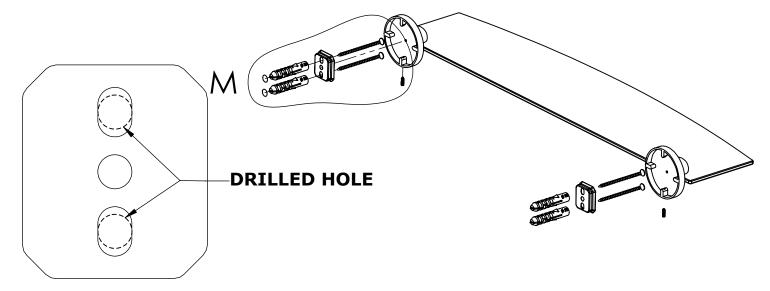

#### Step 1: Drill holes in Wall for screw anchors and attach Mounting Plate to Wall

Determine your desired location for installation and make a mark for the location of the mounting plate. Remove mounting plate from backplate by loosening set screw in backplate as pictured below. Place center hole of mounting plate over mark made above. Make 2 marks where mounting screws will be placed as shown below. Drill hole at each of the marks. (You may substitute other style mounting anchors or screws if desired). Place anchors into the holes made. Place mounting plate over holes and secure to mounting surface using screws as shown below.