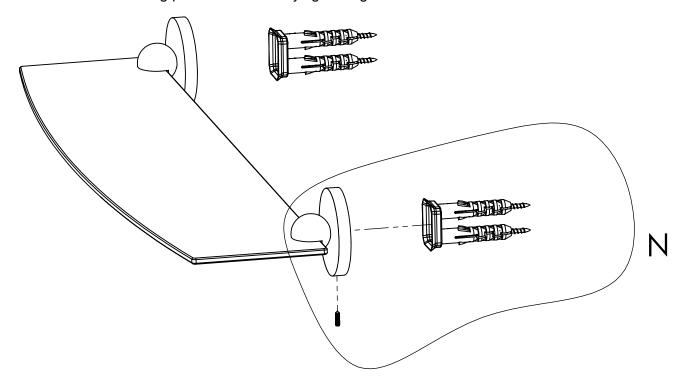

### **Step 2:** Attach Bracket to Mounting Plate.

Place bracket on mounting plate and secure by tightening set screw as shown below.