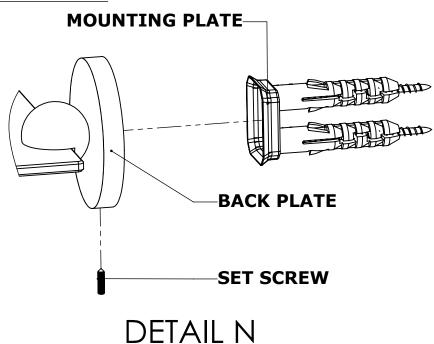

### **Step 2:** Attach Bracket to Mounting Plate.

Place bracket on mounting plate and secure by tightening set screw as shown below.